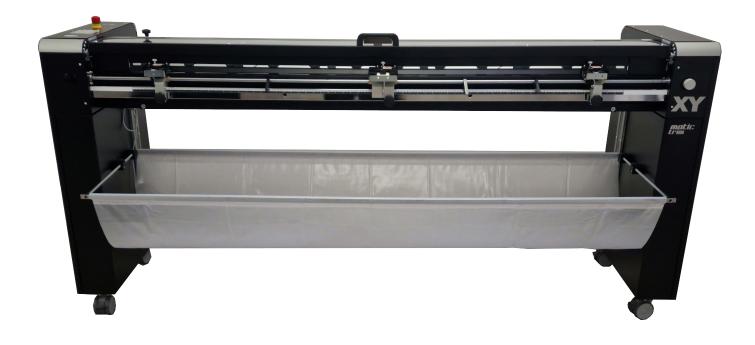

## Main features

XY Matic Trim is equipped with multiple cutting units for simultaneous cutting on all four sides

#### Alignment

A mobile optical sensor reads the most diverse cutting marks for the accurate alignment of the prints to be cut in the longitudinal direction, while the vertical cutting units are set manually and cut the printed materials while they advance.

#### Loading of the reels

The easy loading of the reels, easy setting of the data and quick positioning of cutting units make the operations easy even in the presence of different print sized on the same reel. Electronic controls with visual displays allow the operator to easily check any errors or malfunctions.